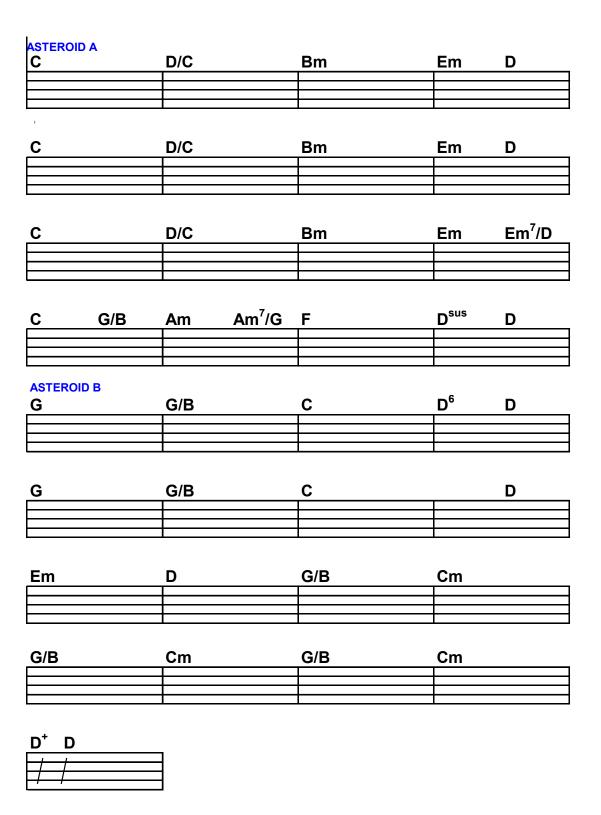

## **EARTHRISE**

| F INTRO       |                   |                     |                  | _            |
|---------------|-------------------|---------------------|------------------|--------------|
|               |                   |                     |                  |              |
| 4             |                   |                     |                  |              |
| VERSE<br>F    | ٨                 | Dm                  | F <sup>7</sup>   |              |
| <u> </u>      | <u> </u>          | Dm                  |                  |              |
|               |                   |                     |                  |              |
| SEE THE       | EARTH RISE        | IN VIOLET           | SKIES            | <del>_</del> |
| Bb            | E <sup>7</sup> /B | Bb                  |                  |              |
|               |                   |                     |                  |              |
| ALONE IN A    | SEA OF            | BLUE                |                  |              |
| l             |                   |                     |                  |              |
| Gm            | C                 | F                   | Dm               |              |
|               |                   |                     |                  |              |
| AND IF S      | MESSAGE COMES     | THROUGH             | TODAY            |              |
| Gm            | С                 | F                   | Dm               |              |
|               |                   | -                   |                  | $\exists$    |
|               |                   |                     |                  |              |
| AND IF S      | MESSAGE COMES     | THROUGH             | I HOPE IT'S FROM |              |
| Am            |                   |                     |                  |              |
|               |                   |                     |                  |              |
| YOU           |                   |                     |                  |              |
| CHORUS<br>Bb  | С                 | F                   | Dm               |              |
|               |                   | •                   |                  | $\exists$    |
|               |                   |                     |                  |              |
| OH NOW        |                   | IT'S BEENS SUCH A   | LONG TIME        |              |
| Bb            | С                 | F                   | Dm               |              |
|               |                   |                     |                  |              |
| SINCE I HEARD |                   | ANYTHING FROM MY    |                  |              |
| Dh            | С                 | F                   | Dm               |              |
| Bb            |                   | F                   | Dm               |              |
|               |                   |                     |                  |              |
| HOME WORLD    |                   | AND LIFE MUST GO ON |                  |              |
| Bb            | С                 | D                   |                  |              |
|               |                   |                     |                  | $\exists$    |
| I JUST HOPE   | YOU CAN HEAR      | ME                  |                  |              |
|               |                   | 1: REPEAT CI        | HORUS            | _            |
| D             |                   | 2:                  |                  |              |
|               |                   |                     |                  |              |