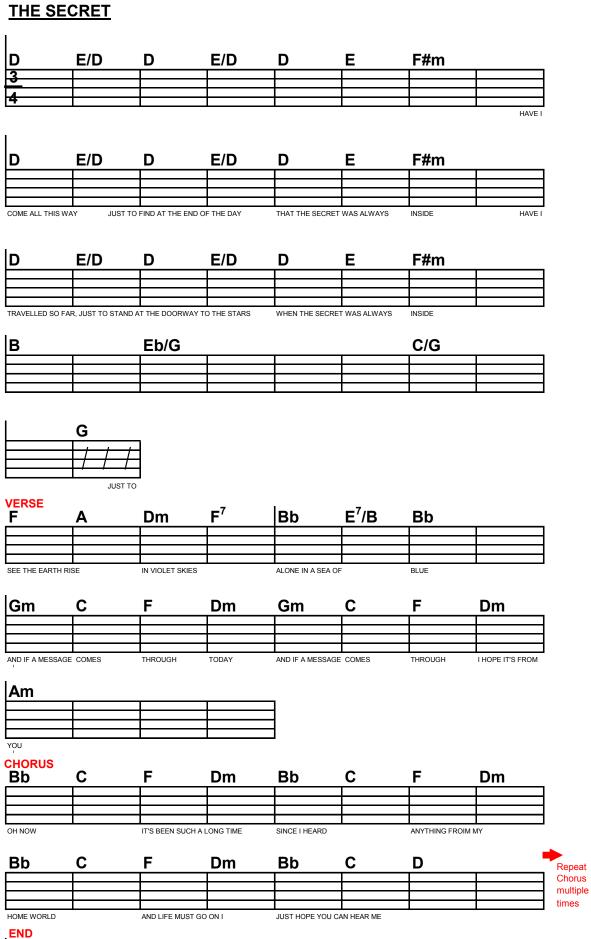

## **EARTHRISE**

| F INTRO       |                   |                     |                  | _            |
|---------------|-------------------|---------------------|------------------|--------------|
|               |                   |                     |                  |              |
| 4             |                   |                     |                  |              |
| VERSE<br>F    | ٨                 | Dm                  | F <sup>7</sup>   |              |
| <u> </u>      | <u> </u>          | Dm                  |                  |              |
|               |                   |                     |                  |              |
| SEE THE       | EARTH RISE        | IN VIOLET           | SKIES            | <del>_</del> |
| Bb            | E <sup>7</sup> /B | Bb                  |                  |              |
|               |                   |                     |                  |              |
| ALONE IN A    | SEA OF            | BLUE                |                  |              |
| l             |                   |                     |                  |              |
| Gm            | C                 | F                   | Dm               |              |
|               |                   |                     |                  |              |
| AND IF S      | MESSAGE COMES     | THROUGH             | TODAY            |              |
| Gm            | С                 | F                   | Dm               |              |
|               |                   | -                   |                  | $\exists$    |
|               |                   |                     |                  |              |
| AND IF S      | MESSAGE COMES     | THROUGH             | I HOPE IT'S FROM |              |
| Am            |                   |                     |                  |              |
|               |                   |                     |                  |              |
| YOU           |                   |                     |                  |              |
| CHORUS<br>Bb  | С                 | F                   | Dm               |              |
|               |                   | •                   |                  | $\exists$    |
|               |                   |                     |                  |              |
| OH NOW        |                   | IT'S BEENS SUCH A   | LONG TIME        |              |
| Bb            | С                 | F                   | Dm               |              |
|               |                   |                     |                  |              |
| SINCE I HEARD |                   | ANYTHING FROM MY    |                  |              |
| Dh            | С                 | F                   | Dm               |              |
| Bb            |                   | F                   | Dm               |              |
|               |                   |                     |                  |              |
| HOME WORLD    |                   | AND LIFE MUST GO ON |                  |              |
| Bb            | С                 | D                   |                  |              |
|               |                   |                     |                  | $\exists$    |
| I JUST HOPE   | YOU CAN HEAR      | ME                  |                  |              |
|               |                   | 1: REPEAT CI        | HORUS            | _            |
| D             |                   | 2:                  |                  |              |
|               |                   |                     |                  |              |